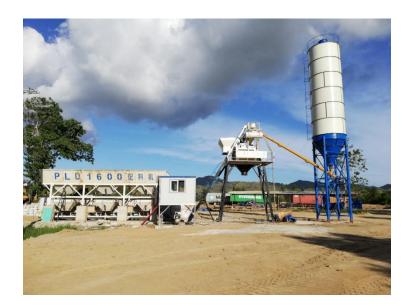

## **Customer case**

Location: Cebu, Philippines

Date: 2019

Capacity: 25 - 35 m³ per hour

Application: Buildings

Location: Gizak, Uzbekistan

Date: 2019

Capacity: 25 - 35 m³ per hour