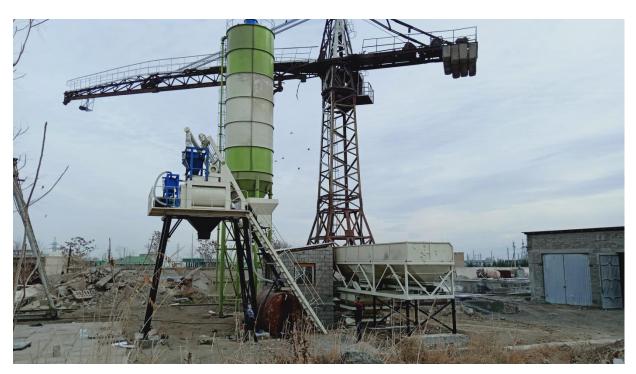

Location: Inner Mongolia, China

Year: 2020

Capacity: 200 - 240m³ per hour Application: Highway construction

Location: Shanxi, China

Year: 2017

Capacity: 100 - 120 m³/h Application:High-speed

rail construction