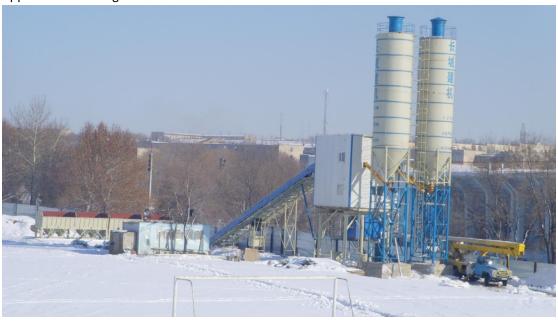

Application: supply precast concrete, sale of concrete

Location: Sri Lanka

Year: 2018

Capacity: 50 - 60m³ per hour Application: Building a hotel

Location: Kazakhstan

Year: 2017

Capacity: 75 - 90m³ per hour Application: sale of concrete

Location: Inner Mongolia, China

Year: 2020

Capacity: 200 - 240m³ per hour Application: Highway construction

Location: Shanxi, China

Year: 2017

Capacity: 100 - 120 m³/h Application:High-speed

rail construction