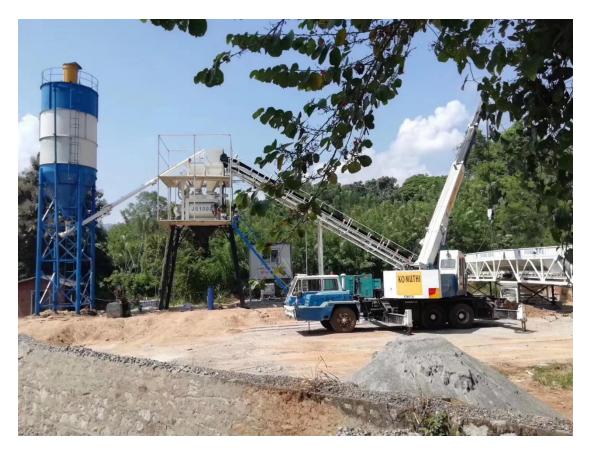

## **Customer case**

Location: Cebu, Philippines

Date: 2019

Capacity: 25 - 35 m³ per hour

Application: Buildings

Location: Gizak, Uzbekistan

Date: 2019

Capacity: 25 - 35 m³ per hour

Application: supply precast concrete, sale of concrete

Location: Sri Lanka

Year: 2018

Capacity: 50 - 60m³ per hour Application: Building a hotel

Location: Kazakhstan

Year: 2017

Capacity: 75 - 90m³ per hour Application: sale of concrete