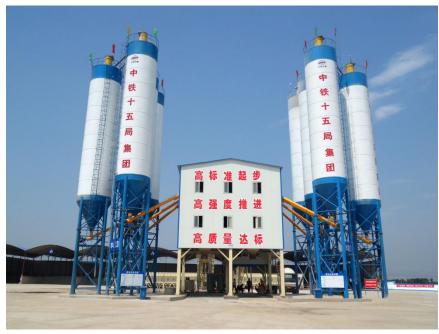

Location: Inner Mongolia, China

Year: 2020

Capacity: 200 - 240m³ per hour Application: Highway construction

Location: Shanxi, China

Year: 2017

Capacity: 100 - 120 m³/h Application:High-speed

rail construction