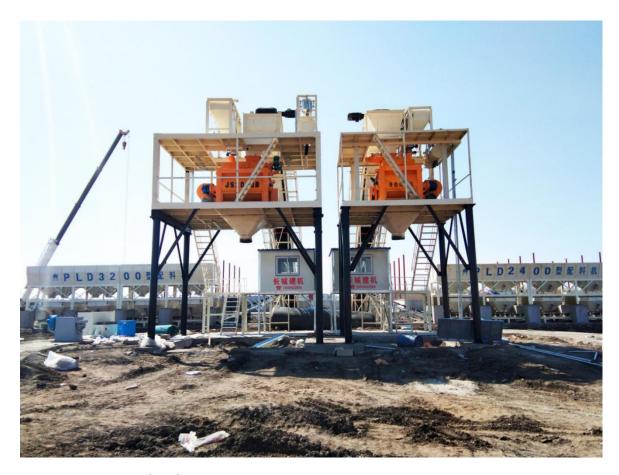

Location: Inner Mongolia, China

Year: 2020

Capacity: 200 - 240m³ per hour Application: Highway construction

Location: Shanxi, China

Year: 2017

Capacity: 100 - 120 m³/h Application:High-speed

rail construction